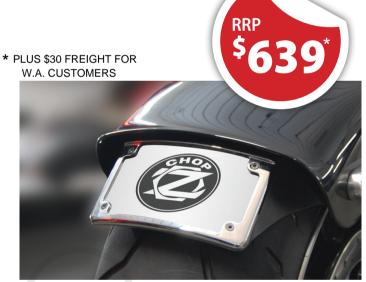

## **OPTION 4**

Short Black Fender Section
(NOT FOR MICRO LED)
Chrome Radius LED Insert License Plate Frame
Clear Amber Indication
Running Light / Stop Brake
White illumination for Plate

Long Black Fender Section (FOR MICRO LED) Micro LED Steel Bracket Strip Micro Deluxe LED Tailight Smoke Lens Indicators Black Alloy Housing Black Radius License Plate Frame White illumination for Plate