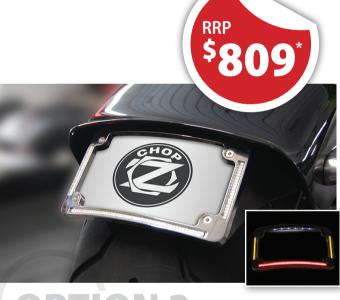

## **OPTION 4**

Short Black Fender Section
(NOT FOR MICRO LED)
Chrome Radius LED Insert License Plate Frame
Clear Amber Indication
Running Light / Stop Brake
White illumination for Plate

Long Black Fender Section (FOR MICRO LED) Micro LED Steel Bracket Strip Micro Deluxe LED Tailight Smoke Lens Indicators Black Alloy Housing Black Radius License Plate Frame White illumination for Plate