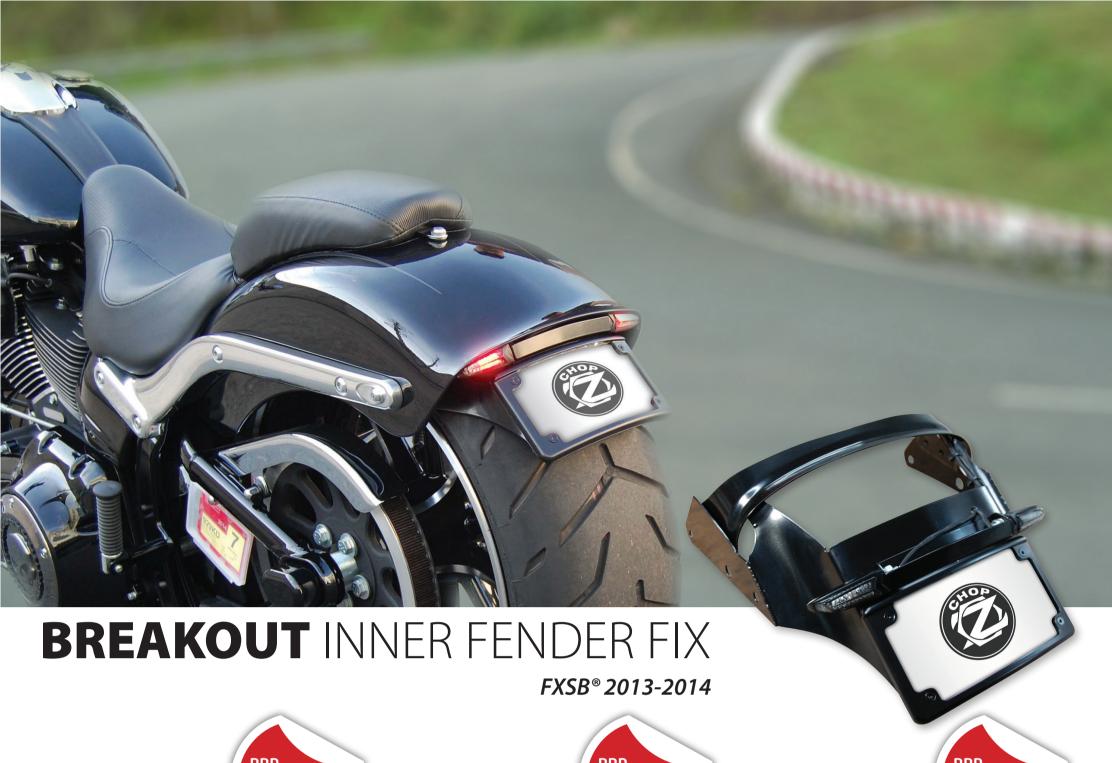

**OPTION 1** 

Short Black Fender Section (NOT FOR MICRO LED)
Black Radius License Plate Frame White illumination for Plate

## OPTION 2

Short Chrome Fender Section (NOT FOR MICRO LED)
Black Radius License Plate Frame
White illumination for Plate

**OPTION 3** 

Short Black Fender Section
(NOT FOR MICRO LED)
Black Radius LED Insert License Plate Frame
Clear Amber Indication
Running Light / Stop Brake
White illumination for Plate